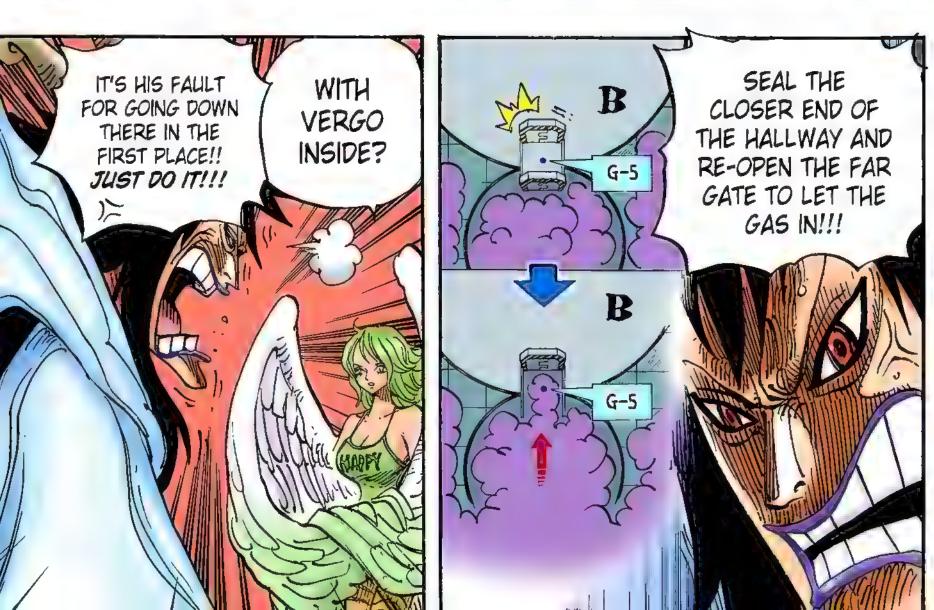

# Chapter 680: G-5 COMMANDER VERGO THE BAMBOO DEMON

CARIBOU'S NEW WORLD KEE HEE HEE, VOL. 6: "ACROSS THE SEA AT FISH-MAN SPEED!!"

Q: In Chapter 656, Zolo has a really cool scene killing a dragon with Death Lion Song, and I noticed that it bears a strong resemblance to the scene of Ryuma the samurai beating a dragon in the pre-One Piece short manga "Monsters" that appears in your short story collection, Wanted! Did that scene hold a lot of meaning for you, Mr. Oda?